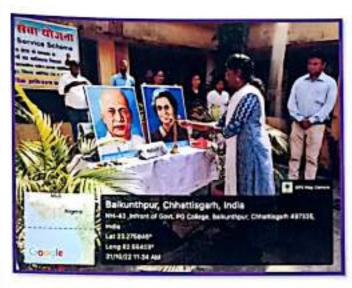

शासकीय नतीन कन्य। महानिबालय, बैंकुरपूर जिला - कोरिया (६००१०) 2917/11-दिवस 15.07.2022 ह्वजार हिंग देशमित् तृत्य थीम- आजादी का असत् महोत्यव ellunthpur, Korea C.B. (FI) 510 मुमित खु<sup>0</sup>डे Billion Pro (81) 8) dasoi es 219/E) शीमती कनकलता चेंदरा