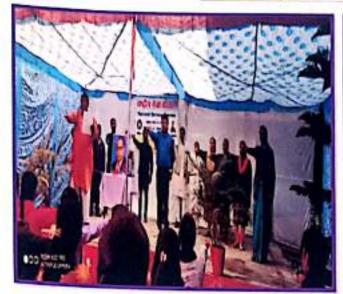

All students celebrate and participate in all the activities secularly.

शासकीय नवीन कान्या महाविद्यालय बेंद्रहेपूर जिला-कीरिया (६० गः) Galo - 14.8.2022 44-11 नियमित हात्राक्रो अस्ययनर्ग सभस्त किया जाता K-AN>17) अवसर पुर महाविद्यालय में हवजारोहन पीररा माध्य मिन्मिनिको १ अगमाध्या हिया जाना है जिसमें समस्य समस्त छागामे सुनिक्सिन की उपस्यित प्रातः 7:30 बन Bollumthour, Karga C.G. समस्त ब्रह्माओं में असार हेतु एवं समस्त दागाओं समस्त बीसवित एवं गैर बीसिविष्ठ अधिकारी D-TBCHAT 9 श्रीनती अतिभा उपादमाय भागवत प्रभाद साइ